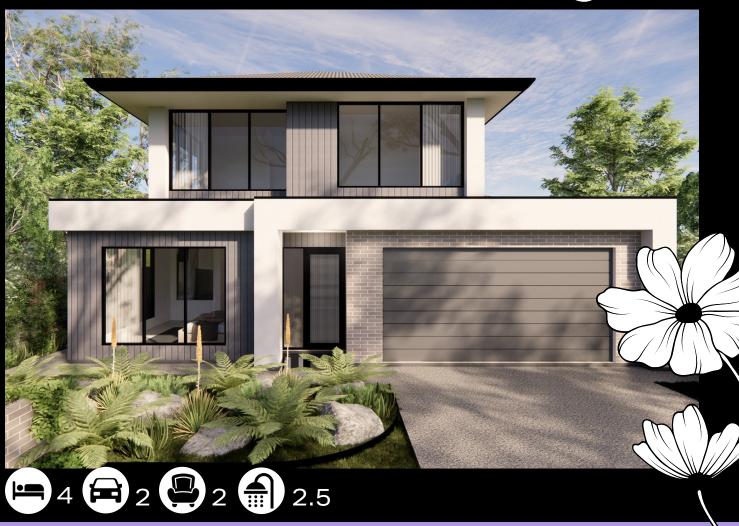

## LOT 109- \$968,724

## BY SCOTT SALISBURY

LOT AREA: 480m<sup>2</sup>

| HOUSE AREAS (approx) r |       |
|------------------------|-------|
| GF Living              | 160.4 |
| FF Living              | 85.6  |
| Garage                 | 39.4  |
| Alfresco               | 15.9  |
| Porch                  | 2.0   |
| TOTAL                  | 303.3 |
|                        |       |