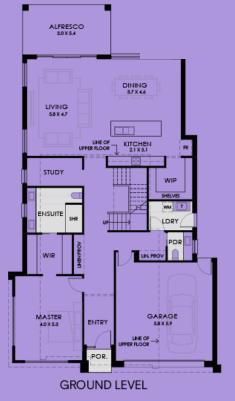

## RUMPUS 41X44 VOD BED 4 30X36 INCL ROBP BED 2 30X36 INCL ROBP BED 2 30X36 INCL ROBP BED 2 30X36 INCL ROBP BED 3 30X36 INCL ROBP

LOT 109 BONETTI COUR

## BY SCOTT SALISBURY

LOT AREA: 480m<sup>2</sup>

| HOUSE AREAS (approx) r |       |
|------------------------|-------|
| GF Living              | 160.4 |
| FF Living              | 85.6  |
| Garage                 | 39.4  |
| Alfresco               | 15.9  |
| Porch                  | 2.0   |
| TOTAL                  | 303.3 |
|                        |       |