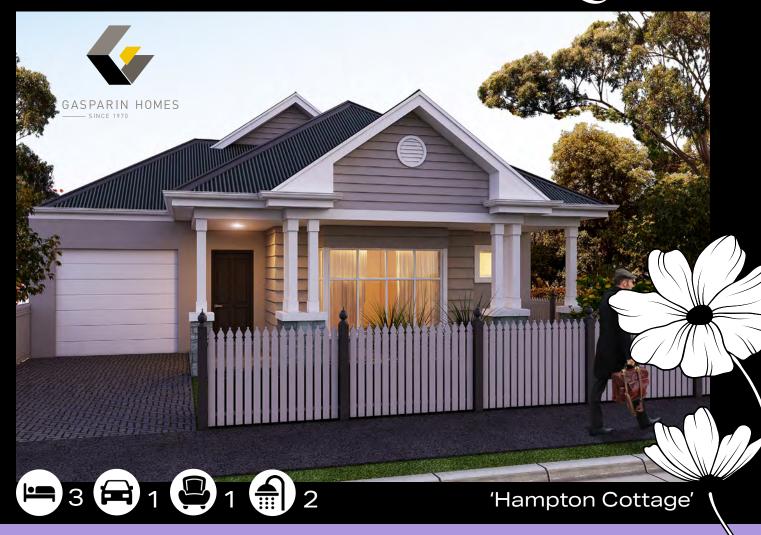

## LOT 82-\$657,950

## LOT 82 BONETTI COURT

LOT AREA: 297m<sup>2</sup>

## HOUSE AREAS (approx) m<sup>2</sup>

Living 134.63
Carpot 19.91
Verandah 14.78
Patio 16.74
TOTAL 186.06

0439 391 883 | sales@parklandlittlehampton.au | Gardner Street, Littlehampton | RLA290544

While we have taken care to ensure the accuracy of information in this document at the time of publication, Parkland, Littlehampton gives no warranty and makes no representation as to the accuracy or sufficiency of any description, photograph, illustration or statement contained in this document and accepts no liability for any loss which may be suffered by any person who relies upon the information presented. All information provided is subject to change without notice. Dimensions, areas, layout, time periods and dates are approximate only and are subject to change without notice. Purchasers should make their own enquiries and satisfy themselves as to whether the information provided is current and correct and if appropriate, seek advice before entering any contract. Photographs and illustrations in this brochure are indicative only and may not depict the actual development. July 2023.