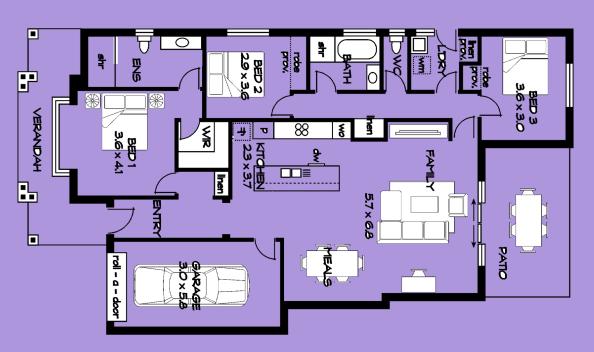

## HOUSE AREAS (approx) m<sup>2</sup>

Living 134.63
Carpot 19.91
Verandah 14.78
Patio 16.74
TOTAL 186.06

0439 391 883 | sales@parklandlittlehampton.au | Gardner Street, Littlehampton | RLA290544

While we have taken care to ensure the accuracy of information in this document at the time of publication, Parkland, Littlehampton gives no warranty and makes no representation as to the accuracy or sufficiency of any description, photograph, illustration or statement contained in this document and accepts no liability for any loss which may be suffered by any person who relies upon the information presented. All information provided is subject to change without notice. Dimensions, areas, layout, time periods and dates are approximate only and are subject to change without notice. Purchasers should make their own enquiries and satisfy themselves as to whether the information provided is current and correct and if appropriate, seek advice before entering any contract. Photographs and illustrations in this brochure are indicative only and may not depict the actual development. July 2023.