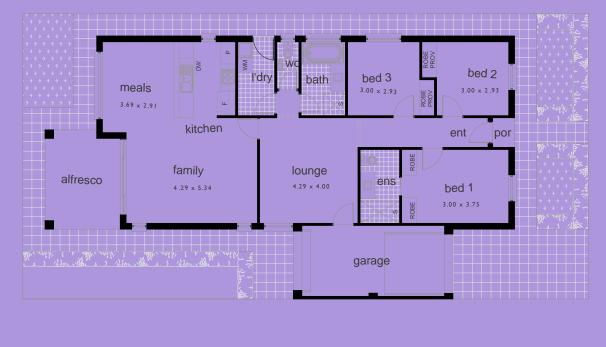

## LOT 83 BONETTI COURT

LOT AREA: 268m<sup>2</sup>

HOUSE AREAS (approx) m<sup>2</sup> GF Living 125.18 Garage 20.76 Alfresco 11.52 Portico 1.39 TOTAL 158.85