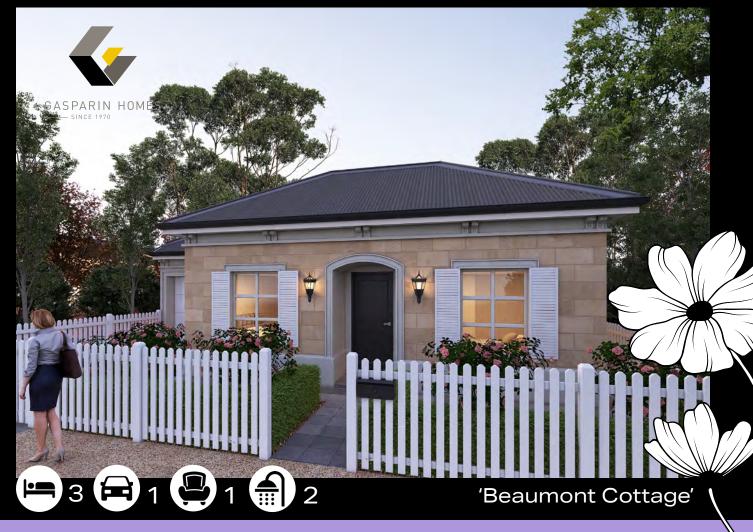

LITTLEHAMPTON

## LOT 83- \$657,950

## LOT 83 BONETTI COURT

LOT AREA: 268m<sup>2</sup>

HOUSE AREAS (approx) m<sup>2</sup> GF Living 125.18 Garage 20.76 Alfresco 11.52 Portico 1.39 TOTAL 158.85