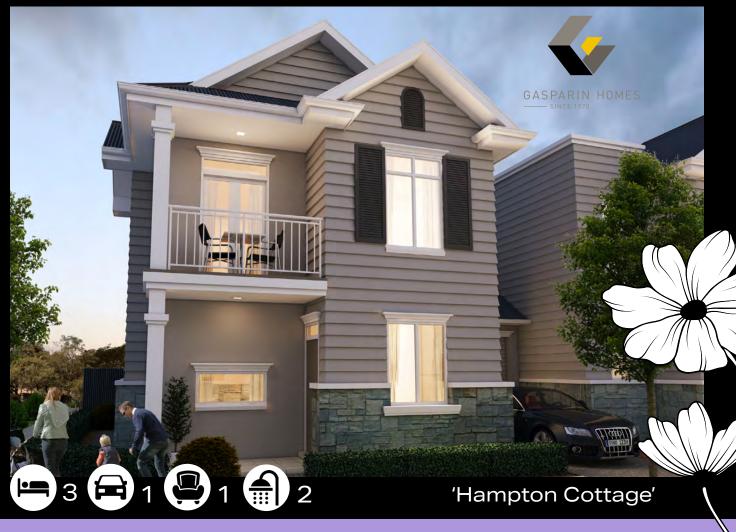

LITTLEHAMPTON

## LOT 85- \$581,950

## LOT 85 BONETTI COURT

LOT AREA: 147m<sup>2</sup>

HOUSE AREAS (approx) m<sup>2</sup> GF Living 49.82 FF Living 67.75 Carport 16.88 Verandah 3.46 Balcony 3.25 Patio 13.30 TOTAL 154.46