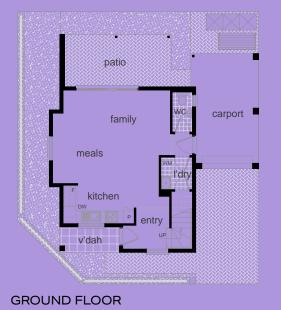

## LOT 85 BONETTI COURT

LOT AREA: 147m<sup>2</sup>

HOUSE AREAS (approx) m<sup>2</sup> GF Living 49.82 FF Living 67.75 Carport 16.88 Verandah 3.46 Balcony 3.25 Patio 13.30 TOTAL 154.46