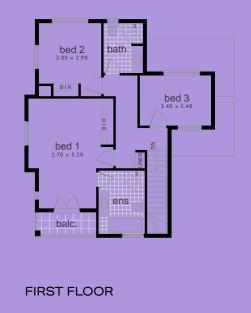

## LOT 85 BONETTI COURT

LOT AREA: 147m<sup>2</sup>

HOUSE AREAS (approx) m<sup>2</sup> GF Living 49.82 FF Living 67.75 Carport 16.88 Verandah 3.46 Balcony 3.25 Patio 13.30 TOTAL 154.46