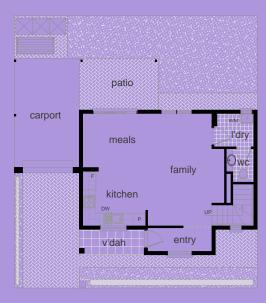

## LOT 86 HOMBIN PLACE

**GROUND FLOOR** 

FIRST FLOOR

LOT AREA: 150m<sup>2</sup>

| HOL | JSF | ARF | AS (a) | oprox | $m^2$ |
|-----|-----|-----|--------|-------|-------|

| GF Living | 52.58  |  |
|-----------|--------|--|
| FF Living | 67.66  |  |
| Carport   | 16.43  |  |
| Verandah  | 3.77   |  |
| Balcony   | 3.86   |  |
| Patio     | 9.38   |  |
| TOTAL     | 153.68 |  |