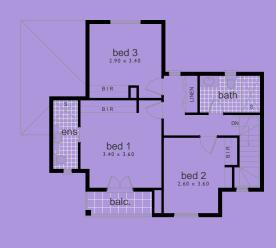

## LOT 86 HOMBIN PLACE

**GROUND FLOOR** 

FIRST FLOOR

LOT AREA: 150m<sup>2</sup>

| HOL | JSF | ARF | AS (a) | oprox | $m^2$ |
|-----|-----|-----|--------|-------|-------|

| GF Living | 52.58  |  |
|-----------|--------|--|
| FF Living | 67.66  |  |
| Carport   | 16.43  |  |
| Verandah  | 3.77   |  |
| Balcony   | 3.86   |  |
| Patio     | 9.38   |  |
| TOTAL     | 153.68 |  |