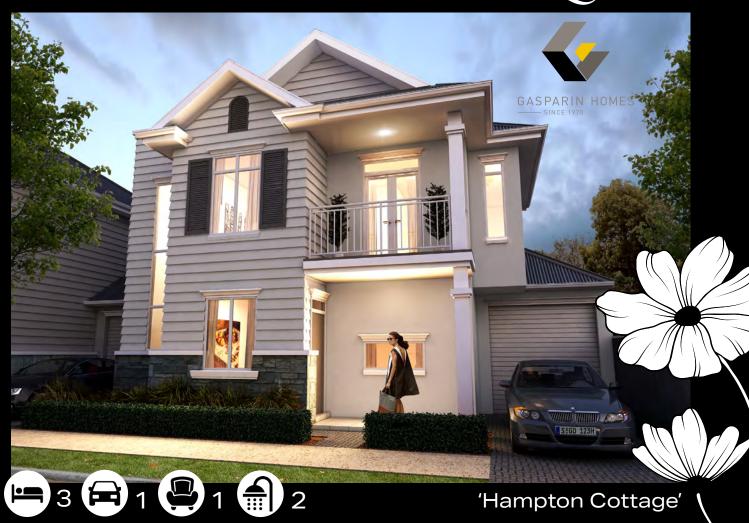

## LOT 86- \$583,950

## LOT 86 HOMBIN PLACE

**GROUND FLOOR** 

FIRST FLOOR

LOT AREA: 150m<sup>2</sup>

| HOL | JSF | ARF | AS (a) | oprox | $m^2$ |
|-----|-----|-----|--------|-------|-------|

| GF Living | 52.58  |  |
|-----------|--------|--|
| FF Living | 67.66  |  |
| Carport   | 16.43  |  |
| Verandah  | 3.77   |  |
| Balcony   | 3.86   |  |
| Patio     | 9.38   |  |
| TOTAL     | 153.68 |  |