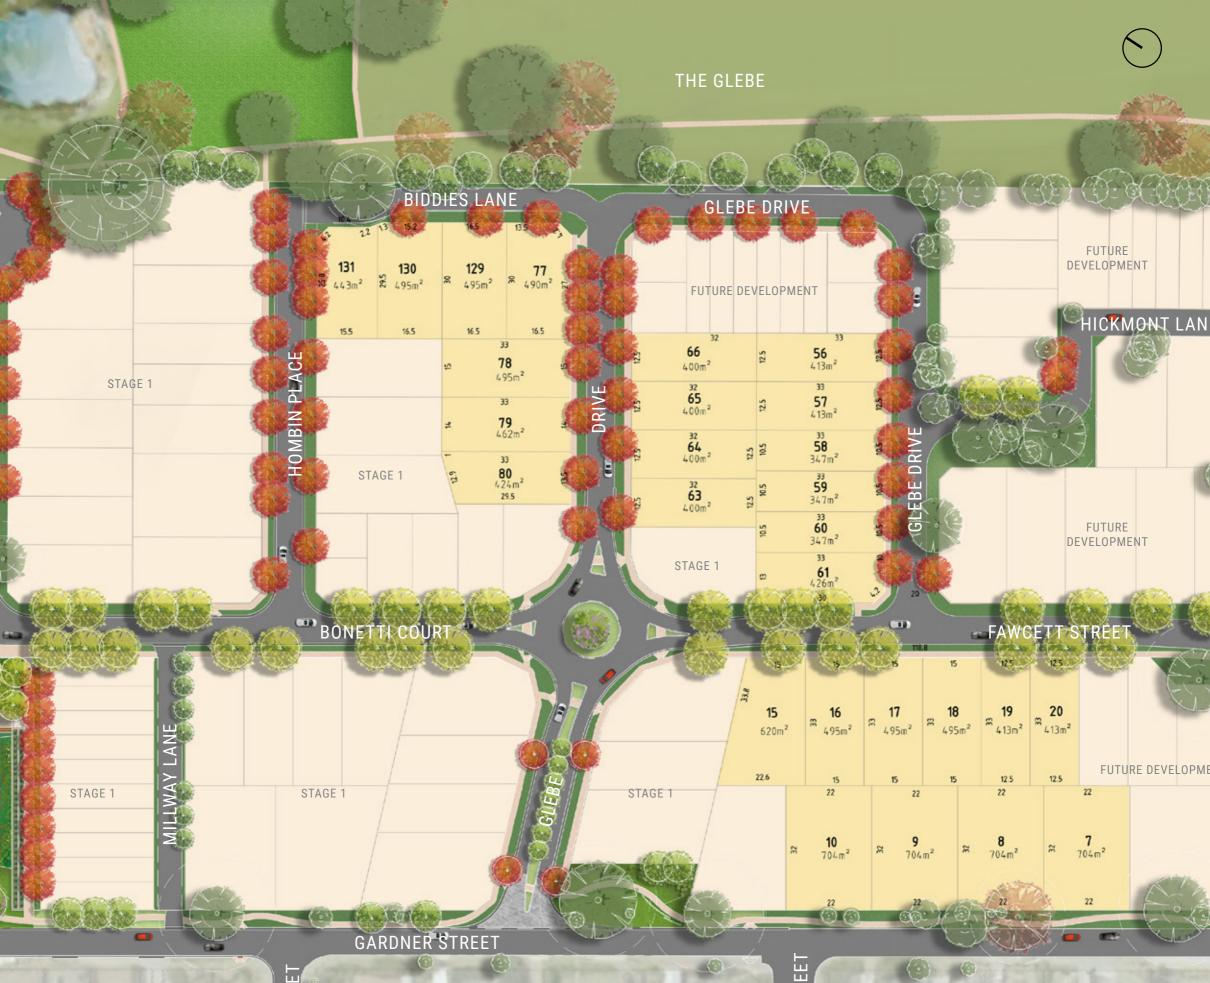

Nestled in the heart of Parkland, and just a short stroll from the centre of Littlehampton, the lots within Stage Two are ideal for discerning couples, growing families, and those looking for a relaxed retirement. With a focus on lifestyle, this release includes allotments on the doorstep of The Glebe with a limited number of exclusive park frontage lots available.